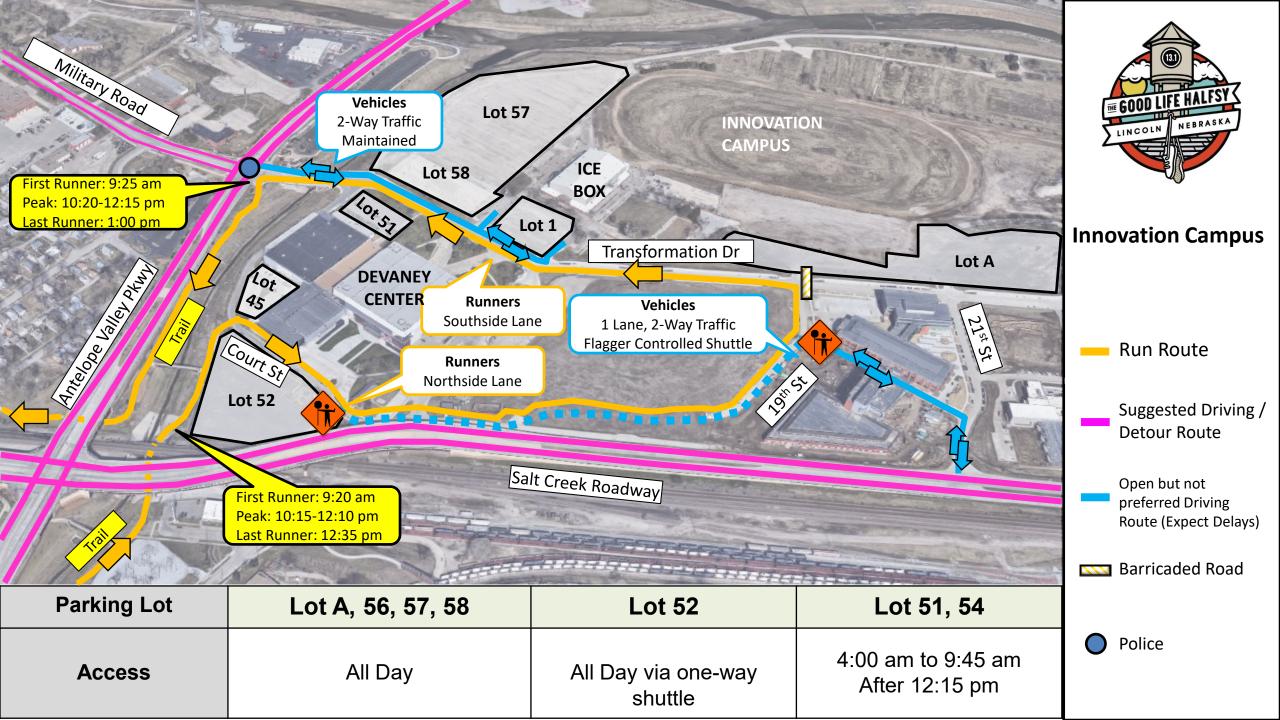

# EINCOLN NEBRASKA

Breslow Ice Center And Ice Box Driving Directions 9:00 am to 1:30 pm

Run Route

Suggested Driving / Detour Route

Police

### **Breslow Ice Center to Ice Box**

- Exit Breslow and head west to Sun Valley Blvd (Highway 6)
- Turn left onto Line Dr | 614 ft
- Turn right onto Sun Valley Blvd | 0.937 mi
- Continue onto N 11th St | 1,083 ft
- Turn right onto US-6 E/Cornhusker Hwy | 617 ft
- Take the 14th St exit toward State Fair Park/W Entrance  $\mid$  778 ft
- Turn right onto N Antelope Valley Pkwy | 0.486 mi
- Turn left at Military Rd / Transformation Drive (Note: Partial restricted usage road shared with running route. Vehicles will be on North 3 lanes, Runners will be on South 2 lanes) | 1,004 ft, Turn left Partial restricted usage road | 361 ft

ICE BOX | 1880 Transformation Dr, Lincoln, NE 68501

## Ice Box to Breslow Ice Center

- Exit Ice Box. Head south to Transformation Drive | 115 ft
- Turn right onto Transformation Drive / Military Rd toward N Antelope Valley Pkwy (Partial restricted usage road – shared with run route. Vehicles will be on North 3 lanes.
- Turn right onto N Antelope Valley Pkwy | 0.499 mi
- Continue onto N 14th St | 853 ft
- Sharp left to merge onto US-6 W toward I-80 W | 0.331 mi
- Turn left onto N 11th St | 0.262 mi
- Keep right to continue on Sun Valley Blvd | 0.918 mi
- Turn left onto Line Dr | 495 ft
- Turn right onto N 4th St | 574 ft, N 4th St turns slightly left and becomes V St | 226 ft

Breslow Ice Center | 433 V St, Lincoln, NE 68508