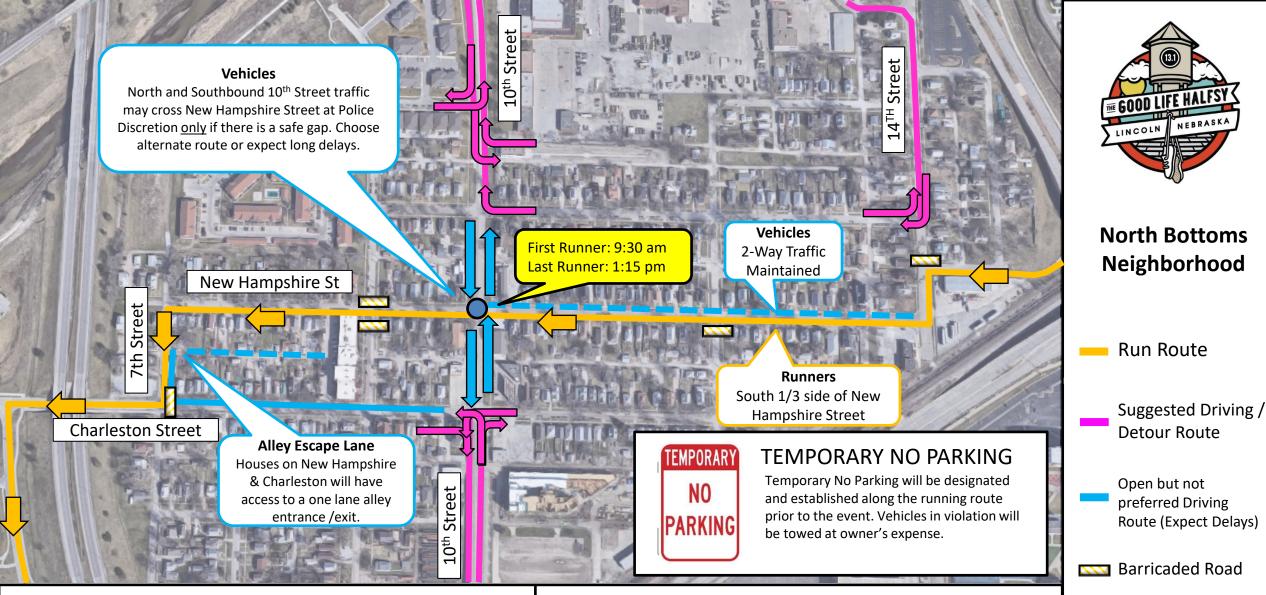

## **Through Traffic**

Through traffic on 10<sup>th</sup> Street in the North Bottoms is open but not recommended during the race. Plan ahead and choose an alternate route to avoid delays. Recommended roads to bypass the North Bottoms include Salt Creek Roadway, Antelope Valley Parkway, Sun Valley Blvd and interstate 180.

# Local Traffic

Police

Local traffic on race day is maintained, but some delays may be expected. Planning ahead will make entering and exiting the neighborhood as simple as possible. Use the above map for recommended routes. Please also note the Temporary No Parking designations along the route.