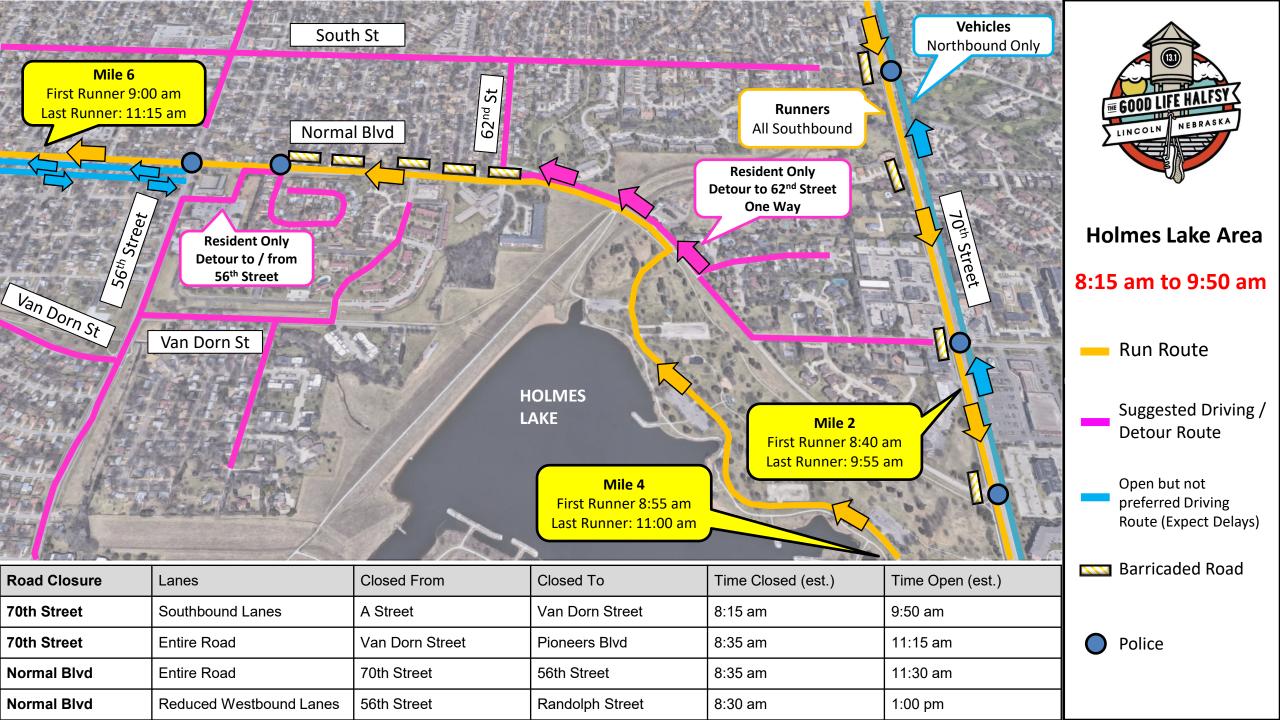

## **Through Traffic**

Through traffic on 10<sup>th</sup> Street in the North Bottoms is open but not recommended during the race. Plan ahead and choose an alternate route to avoid delays. Recommended roads to bypass the North Bottoms include Salt Creek Roadway, Antelope Valley Parkway, Sun Valley Blvd and interstate 180.

# Local Traffic

Police

Local traffic on race day is maintained, but some delays may be expected. Planning ahead will make entering and exiting the neighborhood as simple as possible. Use the above map for recommended routes. Please also note the Temporary No Parking designations along the route.