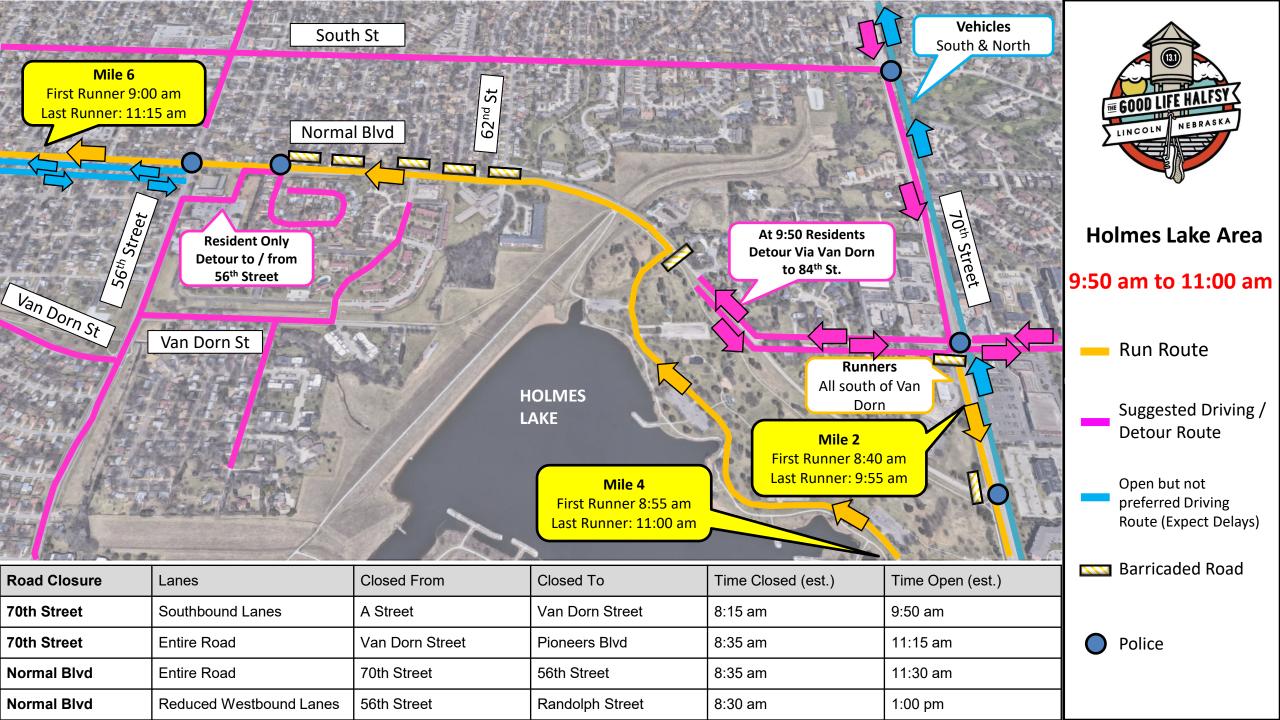

## **Through Traffic**

Through traffic on 10<sup>th</sup> Street in the North Bottoms is open but not recommended during the race. Plan ahead and choose an alternate route to avoid delays. Recommended roads to bypass the North Bottoms include Salt Creek Roadway, Antelope Valley Parkway, Sun Valley Blvd and interstate 180.

# Local Traffic

Police

Local traffic on race day is maintained, but some delays may be expected. Planning ahead will make entering and exiting the neighborhood as simple as possible. Use the above map for recommended routes. Please also note the Temporary No Parking designations along the route.