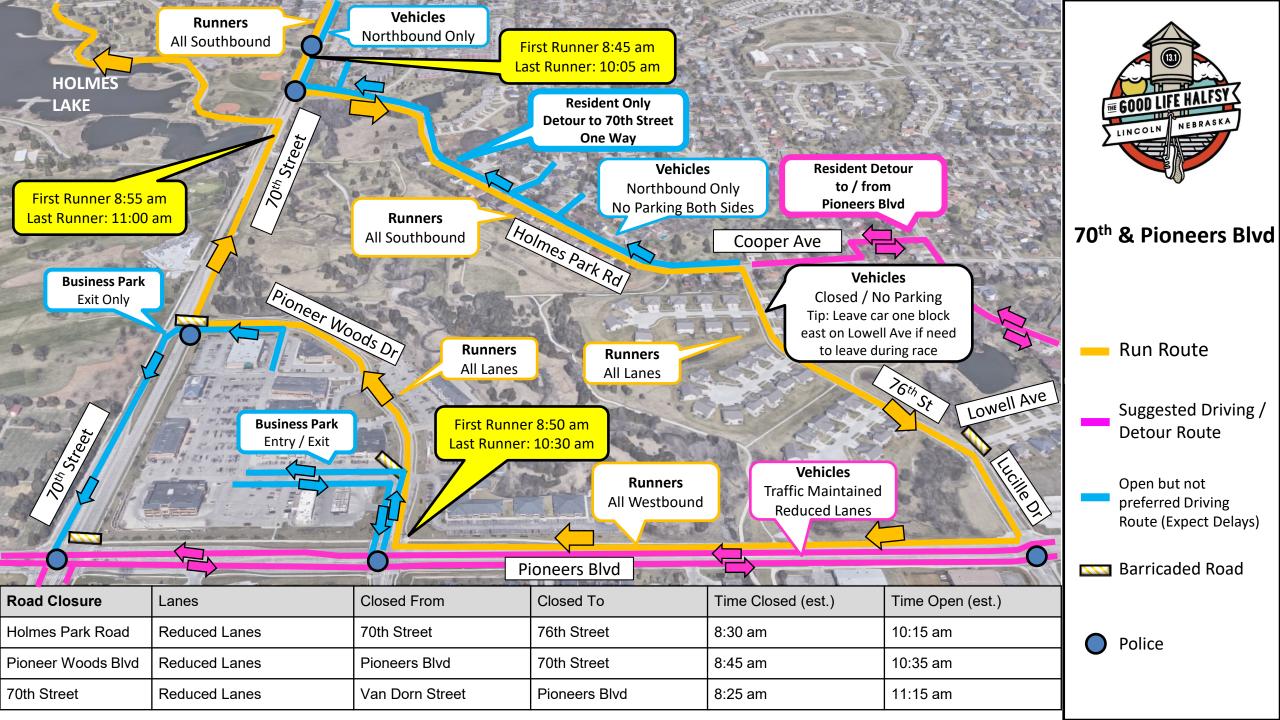

## **Through Traffic**

Through traffic on 10<sup>th</sup> Street in the North Bottoms is open but not recommended during the race. Plan ahead and choose an alternate route to avoid delays. Recommended roads to bypass the North Bottoms include Salt Creek Roadway, Antelope Valley Parkway, Sun Valley Blvd and interstate 180.

# Local Traffic

Police

Local traffic on race day is maintained, but some delays may be expected. Planning ahead will make entering and exiting the neighborhood as simple as possible. Use the above map for recommended routes. Please also note the Temporary No Parking designations along the route.