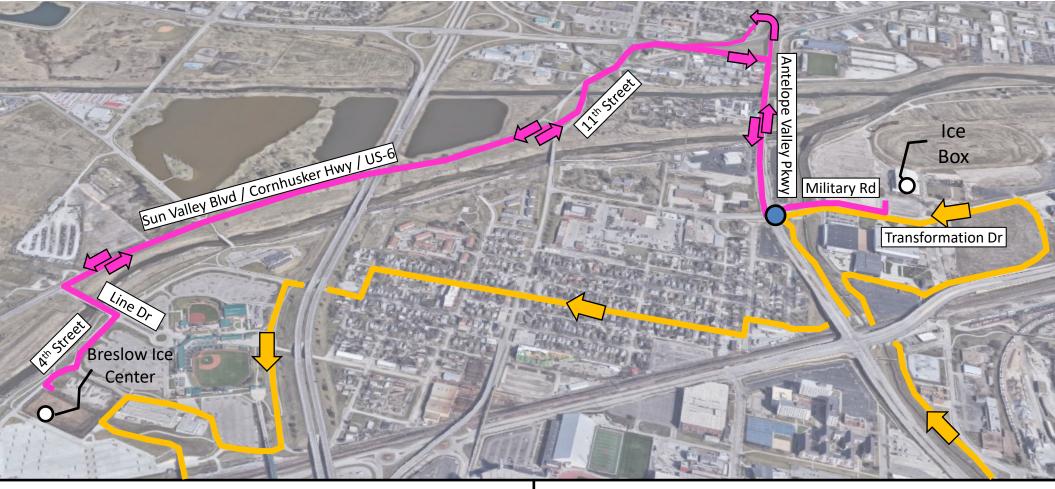

### **Breslow Ice Center to Ice Box**

- Exit Breslow and head west to Sun Valley Blvd (Highway 6)
- Turn left onto Line Dr | 614 ft
- Turn right onto Sun Valley Blvd | 0.937 mi
- Continue onto N 11th St | 1,083 ft
- Turn right onto US-6 E/Cornhusker Hwy | 617 ft
- Take the 14th St exit toward State Fair Park/W Entrance  $\mid$  778 ft
- Turn right onto N Antelope Valley Pkwy | 0.486 mi
- Turn left at Military Rd / Transformation Drive (Note: Partial restricted usage road shared with running route. Vehicles will be on North 3 lanes, Runners will be on South 2 lanes) | 1,004 ft, Turn left Partial restricted usage road | 361 ft

## Ice Box to Breslow Ice Center

- Exit Ice Box. Head south to Transformation Drive | 115 ft
- Turn right onto Transformation Drive / Military Rd toward N Antelope Valley Pkwy (Partial restricted usage road – shared with run route. Vehicles will be on North 3 lanes.
- Turn right onto N Antelope Valley Pkwy | 0.499 mi
- Continue onto N 14th St | 853 ft
- Sharp left to merge onto US-6 W toward I-80 W | 0.331 mi
- Turn left onto N 11th St | 0.262 mi
- Keep right to continue on Sun Valley Blvd | 0.918 mi
- Turn left onto Line Dr | 495 ft
- Turn right onto N 4th St | 574 ft, N 4th St turns slightly left and becomes V St | 226 ft